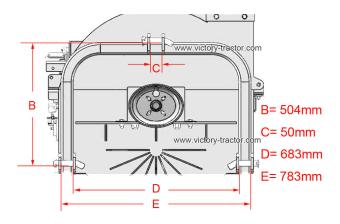

### Technical Specifications VICTORY BX-72RS WOOD CHIPPER

| DATA                                                                                                        | BX-72RS                                                                                               |
|-------------------------------------------------------------------------------------------------------------|-------------------------------------------------------------------------------------------------------|
| Dimensions (HxWxD)                                                                                          | 240 x 122 x 230 cm                                                                                    |
| Total weight                                                                                                | 490 kg                                                                                                |
| 3-point hitch                                                                                               | CAT I & II                                                                                            |
| Max. PTO shaft RPM                                                                                          | 540 - 1000 RPM 13/8" 6T                                                                               |
| Length of PTO shaft                                                                                         | 1000 mm                                                                                               |
| Lenght of hydraulic pipes from lower hitch                                                                  | 1100 mm                                                                                               |
| Best result acchieved with                                                                                  | 1000 RPM                                                                                              |
| PTO security                                                                                                | adjustable friction clutch                                                                            |
| Drive system                                                                                                | direct drive                                                                                          |
| Min. tractor hydraulic performance<br>Tractor engine power recommended<br>Power needed for max. performance | pressure: 165 bar / 2400 psi / 16.5 mpa, flow: 13 L/min / 3.5 gpm<br>30-100 HP / 22-75 kw<br>60-70 HP |
| Rotor diameter                                                                                              | 75 cm                                                                                                 |
| Rotor width                                                                                                 | 20 mm                                                                                                 |
| Rotor weight                                                                                                | 95 kg                                                                                                 |
| Number of knifes                                                                                            | 4 + 1 + 1                                                                                             |
| Rotor knife size / counter knife size                                                                       | 24 x 6 x 0,9 cm / 21.5 x 6 x 0,9 cm / 11.5 x 6 x 0,9 cm                                               |
| Counter knife adjusting area                                                                                | 0 - 8 cm                                                                                              |
| Hopper opening                                                                                              | 90 x 73 cm                                                                                            |
| Chipper housing opening                                                                                     | 18 x 20 cm                                                                                            |
| Recommended diameter of shredding material                                                                  | < 18 cm                                                                                               |
| Distance lower edge of feeding chute to the ground                                                          | 60 cm                                                                                                 |
| Distance feeding rollers to the knives                                                                      | 8 cm                                                                                                  |
| Size of shredded material                                                                                   | 1 – 5 cm                                                                                              |
| Feeding system                                                                                              | Hydraulic foreward/backward                                                                           |
| Discharge hopper max height from ground                                                                     | 230 cm / optional 50 cm available                                                                     |
| Output chute                                                                                                | 0-230°                                                                                                |
| Rotor housing strength                                                                                      | 6 mm                                                                                                  |
| Painting                                                                                                    | powder coated                                                                                         |
| Transport box (LxWxH)                                                                                       | 145 x 115 x 85 cm                                                                                     |
|                                                                                                             |                                                                                                       |