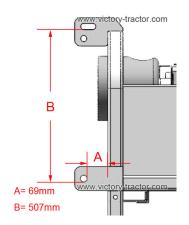

### Technical Specifications VICTORY BX-72RS WOOD CHIPPER

| DATA                                                                                                        | BX-72RS                                                                                               |
|-------------------------------------------------------------------------------------------------------------|-------------------------------------------------------------------------------------------------------|
| Dimensions (HxWxD)                                                                                          | 240 x 122 x 230 cm                                                                                    |
| Total weight                                                                                                | 490 kg                                                                                                |
| 3-point hitch                                                                                               | CAT I & II                                                                                            |
| Max. PTO shaft RPM                                                                                          | 540 - 1000 RPM 13/8" 6T                                                                               |
| Length of PTO shaft                                                                                         | 1000 mm                                                                                               |
| Lenght of hydraulic pipes from lower hitch                                                                  | 1100 mm                                                                                               |
| Best result acchieved with                                                                                  | 1000 RPM                                                                                              |
| PTO security                                                                                                | adjustable friction clutch                                                                            |
| Drive system                                                                                                | direct drive                                                                                          |
| Min. tractor hydraulic performance<br>Tractor engine power recommended<br>Power needed for max. performance | pressure: 165 bar / 2400 psi / 16.5 mpa, flow: 13 L/min / 3.5 gpm<br>30-100 HP / 22-75 kw<br>60-70 HP |
| Rotor diameter                                                                                              | 75 cm                                                                                                 |
| Rotor width                                                                                                 | 20 mm                                                                                                 |
| Rotor weight                                                                                                | 95 kg                                                                                                 |
| Number of knifes                                                                                            | 4 + 1 + 1                                                                                             |
| Rotor knife size / counter knife size                                                                       | 24 x 6 x 0,9 cm / 21.5 x 6 x 0,9 cm / 11.5 x 6 x 0,9 cm                                               |
| Counter knife adjusting area                                                                                | 0 - 8 cm                                                                                              |
| Hopper opening                                                                                              | 90 x 73 cm                                                                                            |
| Chipper housing opening                                                                                     | 18 x 20 cm                                                                                            |
| Recommended diameter of shredding material                                                                  | < 18 cm                                                                                               |
| Distance lower edge of feeding chute to the ground                                                          | 60 cm                                                                                                 |
| Distance feeding rollers to the knives                                                                      | 8 cm                                                                                                  |
| Size of shredded material                                                                                   | 1 – 5 cm                                                                                              |
| Feeding system                                                                                              | Hydraulic foreward/backward                                                                           |
| Discharge hopper max height from ground                                                                     | 230 cm / optional 50 cm available                                                                     |
| Output chute                                                                                                | 0-230°                                                                                                |
| Rotor housing strength                                                                                      | 6 mm                                                                                                  |
| Painting                                                                                                    | powder coated                                                                                         |
| Transport box (LxWxH)                                                                                       | 145 x 115 x 85 cm                                                                                     |
|                                                                                                             |                                                                                                       |