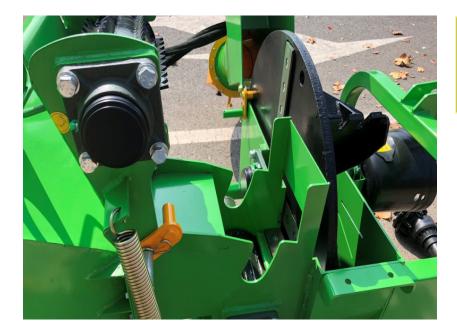

- 7 BX-72RS is delivered fully assembled.
- 8 Direct PTO drive system.

9 Maintenance-friendly thanks to the foldable rotor and feeding system cover.

### Technical Specifications VICTORY BX-72RS WOOD CHIPPER

| DATA                                                                                                        | BX-72RS                                                                                               |
|-------------------------------------------------------------------------------------------------------------|-------------------------------------------------------------------------------------------------------|
| Dimensions (HxWxD)                                                                                          | 240 x 122 x 230 cm                                                                                    |
| Total weight                                                                                                | 490 kg                                                                                                |
| 3-point hitch                                                                                               | CAT I & II                                                                                            |
| Max. PTO shaft RPM                                                                                          | 540 - 1000 RPM 13/8" 6T                                                                               |
| Length of PTO shaft                                                                                         | 1000 mm                                                                                               |
| Lenght of hydraulic pipes from lower hitch                                                                  | 1100 mm                                                                                               |
| Best result acchieved with                                                                                  | 1000 RPM                                                                                              |
| PTO security                                                                                                | adjustable friction clutch                                                                            |
| Drive system                                                                                                | direct drive                                                                                          |
| Min. tractor hydraulic performance<br>Tractor engine power recommended<br>Power needed for max. performance | pressure: 165 bar / 2400 psi / 16.5 mpa, flow: 13 L/min / 3.5 gpm<br>30-100 HP / 22-75 kw<br>60-70 HP |
| Rotor diameter                                                                                              | 75 cm                                                                                                 |
| Rotor width                                                                                                 | 20 mm                                                                                                 |
| Rotor weight                                                                                                | 95 kg                                                                                                 |
| Number of knifes                                                                                            | 4 + 1 + 1                                                                                             |
| Rotor knife size / counter knife size                                                                       | 24 x 6 x 0,9 cm / 21.5 x 6 x 0,9 cm / 11.5 x 6 x 0,9 cm                                               |
| Counter knife adjusting area                                                                                | 0 - 8 cm                                                                                              |
| Hopper opening                                                                                              | 90 x 73 cm                                                                                            |
| Chipper housing opening                                                                                     | 18 x 20 cm                                                                                            |
| Recommended diameter of shredding material                                                                  | < 18 cm                                                                                               |
| Distance lower edge of feeding chute to the ground                                                          | 60 cm                                                                                                 |
| Distance feeding rollers to the knives                                                                      | 8 cm                                                                                                  |
| Size of shredded material                                                                                   | 1 – 5 cm                                                                                              |
| Feeding system                                                                                              | Hydraulic foreward/backward                                                                           |
| Discharge hopper max height from ground                                                                     | 230 cm / optional 50 cm available                                                                     |
| Output chute                                                                                                | 0-230°                                                                                                |
| Rotor housing strength                                                                                      | 6 mm                                                                                                  |
| Painting                                                                                                    | powder coated                                                                                         |
| Transport box (LxWxH)                                                                                       | 145 x 115 x 85 cm                                                                                     |
|                                                                                                             |                                                                                                       |