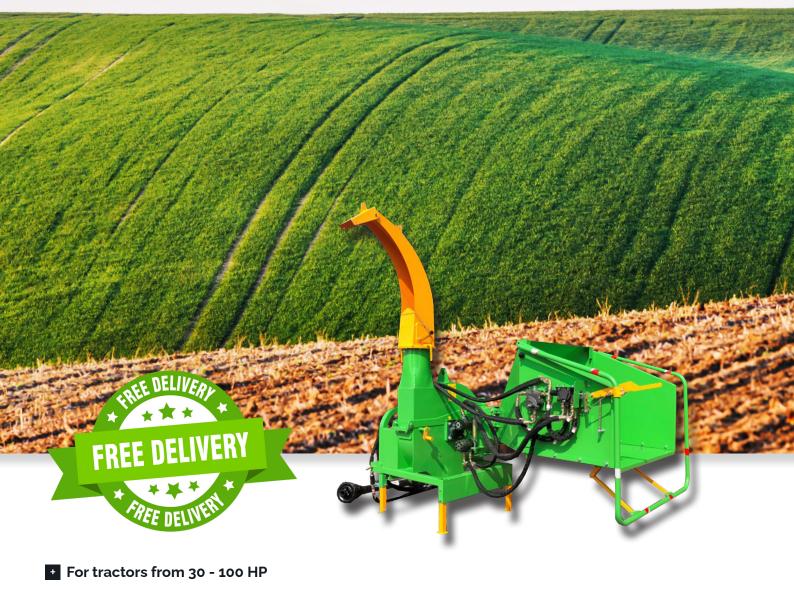

### VICTORY BX-72RS WOOD SHREDDER

For Tractors With CAT I. & II. 3-Point-Hitch

+ Hydraulic feeding system

## VICTORY BX-72RS WOOD CHIPPER

PTO shaft driven wood chipper with hydraulic feeding system for professional and fast processing of wood with up to 18 cm in diameter.

#### Hydraulic wood chipper for tractors with 30 hp to 100 hp with CAT I. 3-point hitch

- 1 Up to 1000 rpm rotor speed.
- 2 4 rotor knives cut the wood up to 67 times per sec.

- 4 Foldable inpute chute, for easy storage.
- 5 Adjustable feeding speed.
- 6 Hydraulic forward / backward.